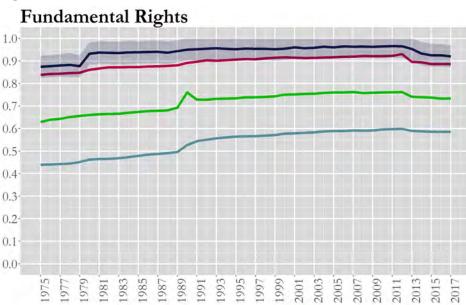

#### Norway?

#### Scoring runs from 0 to 1, with 0 representing the lowest achievement and 1 the highest. Source: International IDEA, The Global State of Democracy Indices, 2017, <a href="https://www.idea.unt/good-indices">https://www.idea.unt/good-indices</a>

-Norway-North and West Europe-Europe-World

-Norway-North and West Europe-Europe-World

Scoring runs from 0 to 1, with 0 representing the lowest achievement and 1 the highest Source: International IDEA, The Global State of Democracy Indices 2017, <a href="http://www.idea.im/gsod-indices">http://www.idea.im/gsod-indices</a>