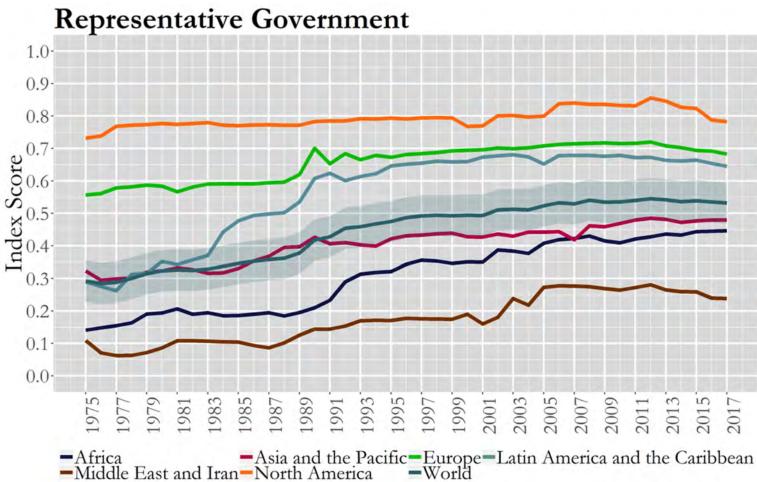

#### Regional trends, 1975-2017

Scoring runs from 0 to 1, with 0 representing the lowest achievement and 1 the highest. Source: International IDEA, The Global State of Democracy Indices, 2017, <a href="https://www.idea.int/gsod-indices">https://www.idea.int/gsod-indices</a>