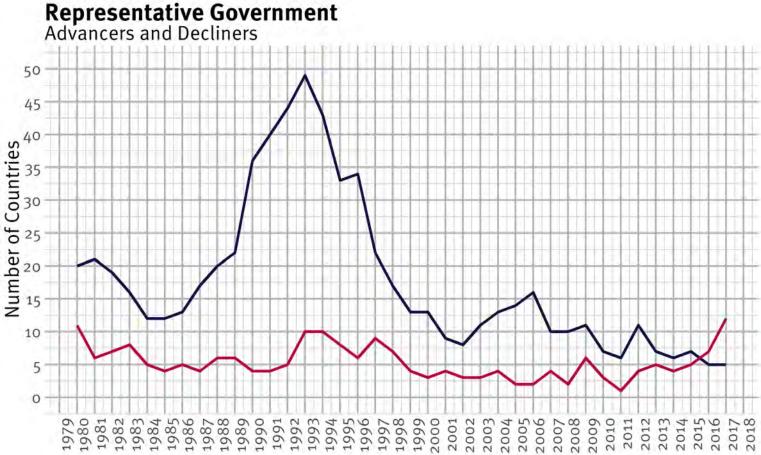

#### The Global State of Democracy, 1975-2017

—Advancers—Decliners

Source: International IDEA, The Global State of Democracy Indices, 2017, <a href="http://www.idea.int/gsod-indices">http://www.idea.int/gsod-indices</a>