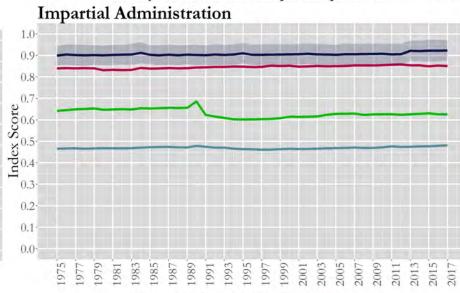

#### Norway?

#### Scoring runs from 0 to 1, with 0 representing the lowest achievement and 1 the highest. Source: International IDEA, The Global State of Democracy Indices, 2017, <a href="https://www.idea.unt/good-indices">https://www.idea.unt/good-indices</a>

-Norway-North and West Europe-Europe-World

-Norway-North and West Europe-Europe-World

Scoring runs from 0 to 1, with 0 representing the lowest achievement and 1 the highest Source: International IDEA, The Global State of Democracy Indices 2017, <a href="http://www.idea.im/gsod-indices">http://www.idea.im/gsod-indices</a>