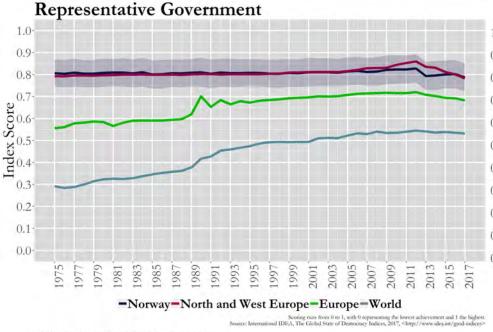

#### Norway?

#### Scoring runs from 0 to 1, with 0 representing the lowest achievement and 1 the highest. Source: International IDEA, The Global State of Democracy Indices, 2017, <a href="https://www.idea.unt/good-indices">https://www.idea.unt/good-indices</a>

-Norway-North and West Europe-Europe-World

-Norway-North and West Europe-Europe-World

Scoring runs from 0 to 1, with 0 representing the lowest achievement and 1 the highest Source: International IDEA, The Global State of Democracy Indices 2017, <a href="http://www.idea.im/gsod-indices">http://www.idea.im/gsod-indices</a>