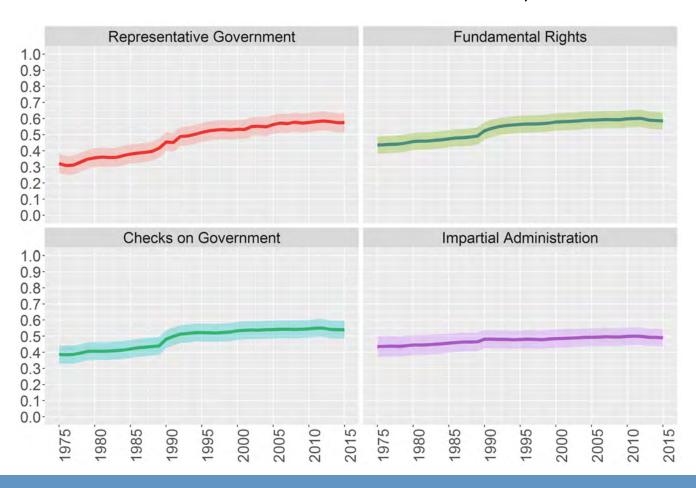

# The Global State of Democracy

EXPLORING DEMOCRACY'S RESILIENCE. 2017 EDITION



#### The Global State of Democracy Indices





### Key finding



#### Democracy is at a crossroads



## Half full and half empty







#### Regional trends, 1975-2017





Scoring runs from 0 to 1, with 0 representing the lowest achievement and 1 the highest. Source: International IDEA, The Global State of Democracy Indices, 2017, <a href="https://www.idea.int/gsod-indices">https://www.idea.int/gsod-indices</a>

#### The Global State of Democracy, 1975-2015



#### Global trends in four democratic dimensions, 1975-2015



#### The Global State of Democracy, 1975-2017





—Advancers—Decliners

Source: International IDEA, The Global State of Democracy Indices, 2017, <a href="http://www.idea.int/gsod-indices">http://www.idea.int/gsod-indices</a>

## Challenges and threats









# Rising inequality undermines democracy





# Money, influence, corruption and capture:

Can democracy be protected?







#### Norway?





#### Scoring runs from 0 to 1, with 0 representing the lowest achievement and 1 the highest. Source: International IDEA, The Global State of Democracy Indices, 2017, <a href="https://www.idea.unt/good-indices">https://www.idea.unt/good-indices</a>



-Norway-North and West Europe-Europe-World



-Norway-North and West Europe-Europe-World

Scoring runs from 0 to 1, with 0 representing the l