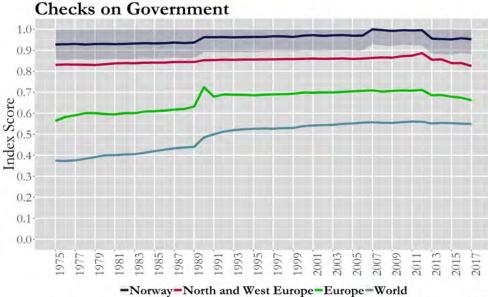

#### Norway?

#### Scoring runs from 0 to 1, with 0 representing the lowest achievement and 1 the highest. Source: International IDEA, The Global State of Democracy Indices, 2017, <a href="https://www.idea.unt/good-indices">https://www.idea.unt/good-indices</a>

-Norway-North and West Europe-Europe-World

-Norway-North and West Europe-Europe-World

Scoring runs from 0 to 1, with 0 representing the lowest achievement and 1 the highest Source: International IDEA, The Global State of Democracy Indices 2017, <a href="http://www.idea.im/gsod-indices">http://www.idea.im/gsod-indices</a>